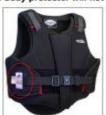

Please Note; these pictures are only intended for illustrating where the BETA label can often be found. A full list of BETA Level 3 body protectors can be obtained from www.beta-uk.org

- Where the use of a body protector is mandatory, air Jackets are permitted but MUST be worn
  over a permitted Level 3 body protector and if activated, MUST be deflated or removed before
  continuing. Air jackets may be worn without another body protector underneath only where the
  use of a body protector is not mandatory for that phase
- Hybrid Air-Jackets (a manufactured Level 3 Body Protector with an Air Jacket all-in-one) are permitted but if activated, MUST be deflated before continuing
- Blouson jacket type air jackets are permitted in accordance with point 1 above
- \*Exo Body Cage body protectors continue to be permitted (see below) but the competitor MUST inform the Secretary at the event, who must then inform the paramedics and XC Control