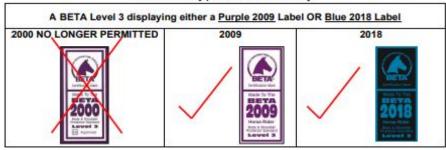

## BRC Body Protector Guidelines 2023 v1

Only body protectors to the following specification are acceptable at any BRC competition where the use of body protectors is mandatory:

Any other levels / dates are NOT acceptable\* and will not be allowed at any BRC competition. If a label containing a correct date is not present, the body protector will not be accepted.

Please Note; these pictures are only intended for illustrating where the BETA label can often be found. A full list of BETA Level 3 body protectors can be obtained from www.beta-uk.org

- Where the use of a body protector is mandatory, air Jackets are permitted but MUST be worn
  over a permitted Level 3 body protector and if activated, MUST be deflated or removed before
  continuing. Air jackets may be worn without another body protector underneath only where the
  use of a body protector is not mandatory for that phase
- Hybrid Air-Jackets (a manufactured Level 3 Body Protector with an Air Jacket all-in-one) are permitted but if activated, MUST be deflated before continuing
- Blouson jacket type air jackets are permitted in accordance with point 1 above
- \*Exo Body Cage body protectors continue to be permitted (see below) but the competitor MUST inform the Secretary at the event, who must then inform the paramedics and XC Control

#### IMPORTANT INFORMATION

\*The ONLY exception to the requirement for a BETA Level 3 2009 or 2018 label is that Exo Body Cages will continue to be accepted, provided they have a BETA Level 3 2000 purple label.

From 1 January 2024 BRC will no longer accept the 2009 Purple labels