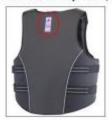

Please Note; these pictures are only intended for illustrating where the BETA label can often be found. A full list of BETA Level 3 body protectors can be obtained from www.beta-uk.org

- Where the use of a body protector is mandatory, air Jackets are permitted but MUST be worn
  over a permitted Level 3 body protector and if activated, MUST be deflated or removed before
  continuing. Air jackets may be worn without another body protector underneath only where the
  use of a body protector is not mandatory for that phase
- Hybrid Air-Jackets (a manufactured Level 3 Body Protector with an Air Jacket all-in-one) are permitted but if activated, MUST be deflated before continuing
- Blouson jacket type air jackets are permitted in accordance with point 1 above
- \*Exo Body Cage body protectors continue to be permitted (see below) but the competitor MUST inform the Secretary at the event, who must then inform the paramedics and XC Control