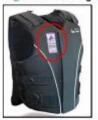

Please Note; these pictures are only intended for illustrating where the BETA label can often be found. A full list of BETA Level 3 body protectors can be obtained from www.beta-uk.org

- Where the use of a body protector is mandatory, air Jackets are permitted but MUST be worn
  over a permitted Level 3 body protector and if activated, MUST be deflated or removed before
  continuing. Air jackets may be worn without another body protector underneath only where the
  use of a body protector is not mandatory for that phase
- Hybrid Air-Jackets (a manufactured Level 3 Body Protector with an Air Jacket all-in-one) are permitted but if activated, MUST be deflated before continuing
- Blouson jacket type air jackets are permitted in accordance with point 1 above
- \*Exo Body Cage body protectors continue to be permitted (see below) but the competitor MUST inform the Secretary at the event, who must then inform the paramedics and XC Control